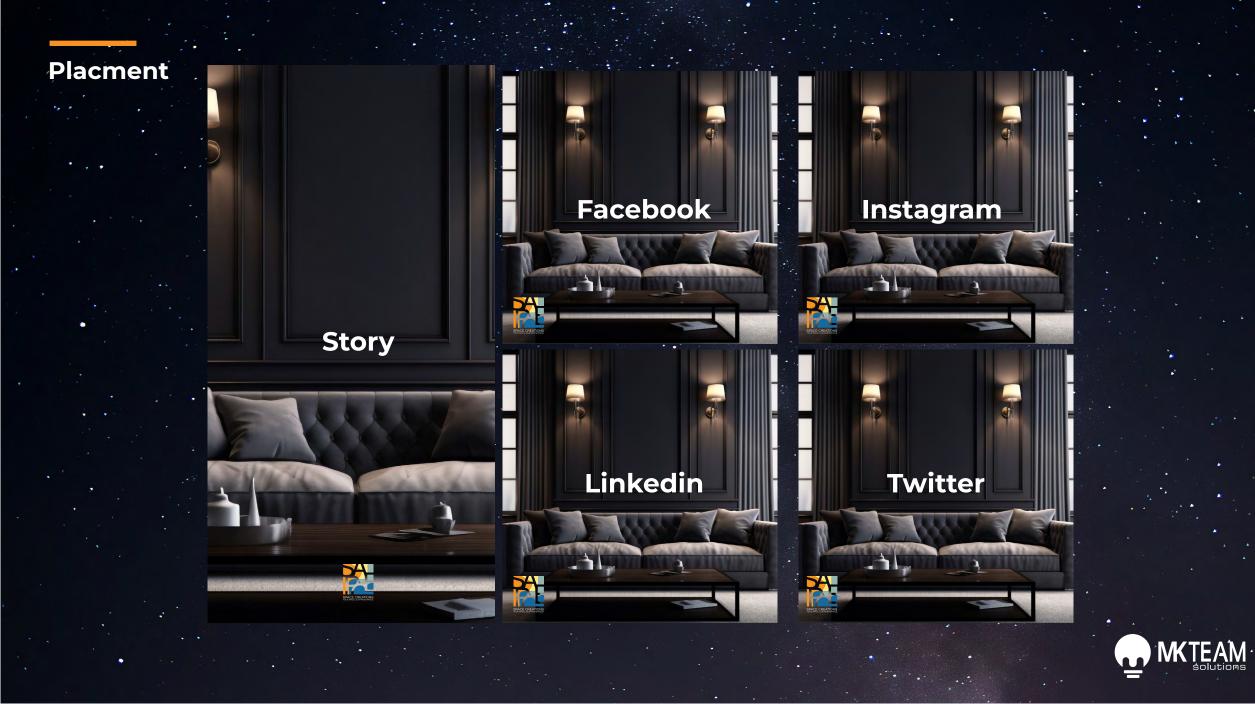

it easy to read and remember. The logo includes simple additional visual elements, such as a geometric shape, to enhance the idea of design and creativity.



# Slogan

# Your Space, Our Masterpiece



#### Main Logo



## SPACE CREATIONS YOUR SPACE, OUR MASTERPIECE

MKTEAM Solutions

# Guidelines



#### Meaning





















#### Structure





KKTEAM ·

#### Safe Area



25 px



2.1

25 px

25 px 🕢





SPACE CREATIONS YOUR SPACE, OUR MASTERPIECE

100 %

SPACE CREATIONS YOUR SPACE, OUR MASTERPIECE

75 %

SPACE CREATIONS YOUR SPACE, OUR MASTERPIECE

50 %

.

SPACE CREATIONS YOUR SPACE, OUR MASTERPIECE

25 %



#### Lockups

SPACE CREATIONS YOUR SPACE, OUR MASTERPIECE

**Corporation Logo** 

MKTEAM Solutions

#### Variation

lcon

SPACE CREATIONS

Vertical





#### Placment







Logo on Backgrounds





#### Logo on Backgrounds

SPACE CREATIONS YOUR SPACE, OUR MASTERPIECE









#### Usage



Do not change aligment



SPACE CREATIONS YOUR SPACE, OUR MASTERPIECE

Do not change space



Do not stretch the logo



Do not squeeze the logo



Do not drop shadow



Do not rotate the logo



Do not use bounding box



Do not make the logo non-readable



Do not use different brand color



Colors

# Primary Color







#### Primary Typeface

Hero

ABCDEFGHIJKLMNOPQRSTUVWXYZ abcdefghijklmnopqrstuvwxyz 123456789!@#\$%\*



Regular

Light

#### Primary Typeface

#### Regular

Lorem ipsum dolor sit amet, consectetuer adipiscing elit, sed diam nonummy nibh euismod tincidunt ut laoreet dolore magna aliquam erat volutpat. Ut wisi enim ad minim veniam, quis nostrud exerci t